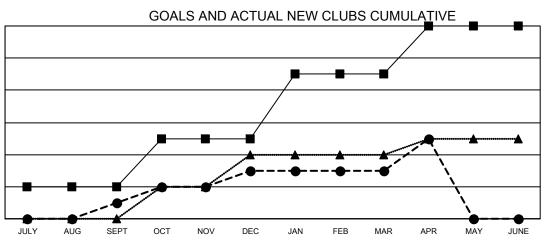

- ■ - CURRENT YEAR GOALS FOR NEW CLUBS

- - CURRENT YEAR ACTUAL NEW CLUBS

▲ - LAST YEAR ACTUAL NEW CLUBS