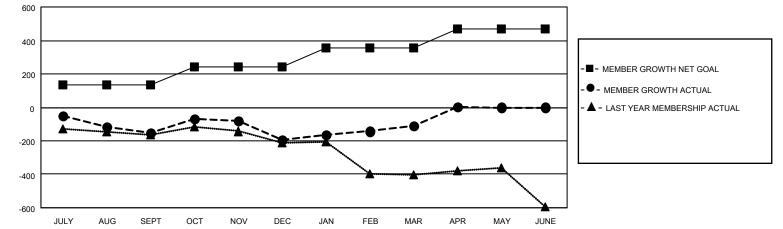

## GOALS AND ACTUAL MEMBERS CUMULATIVE

| DROPPED CLUBS: 19 |     | 146 CLUBS OF 278 ADDED 1 OR | GENDER DISTRIBUTION               |                |
|-------------------|-----|-----------------------------|-----------------------------------|----------------|
|                   |     | MORE NEW MEMBERS            | MALE                              | 2,212 (40.84%) |
|                   |     |                             | FEMALE                            | 3,203 (59.14%) |
| DROPPED MEMBERS   |     |                             | NON BINARY                        | 0 (0.00%)      |
| DECEASED          | 25  |                             | PREFER NOT TO ANSWER              | 1 (0.02%)      |
| CLUB CANCELLED    | 118 |                             | TOTAL FAMILY UNIT MEMBERS         | 796            |
| OTHER             | 437 | CLICK HERE FOR CUMULATIVE   | TOTAL FAMILY UNIT MEMBERS         | 790            |
| TOTAL             | 580 | MEMBERSHIP DATA             | FAMILY MEMBERS PAYING HAL<br>DUES | F 422          |